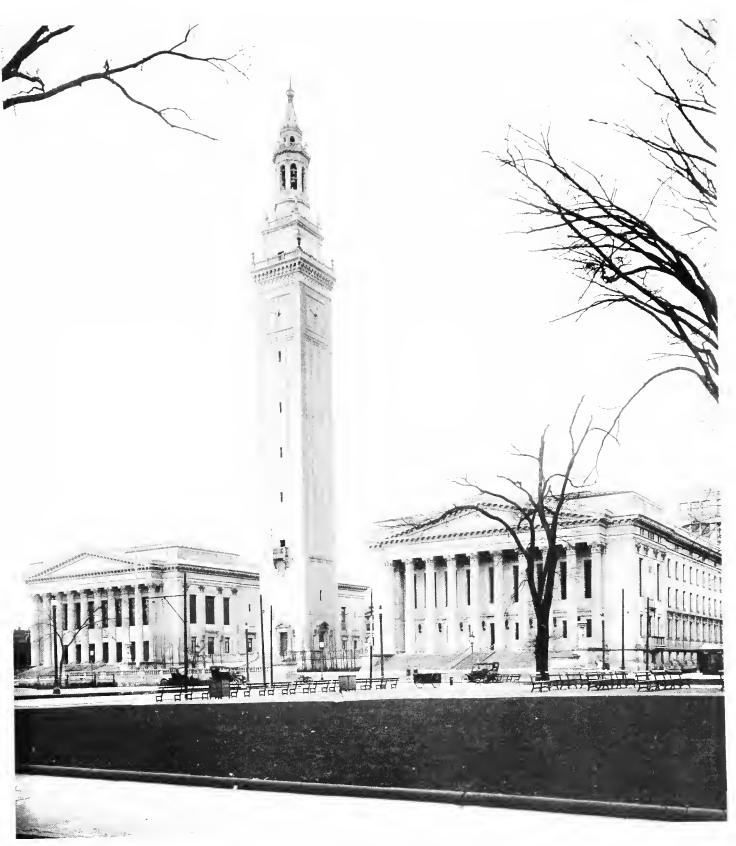

Kirkham & Parlett, Architects

GENERAL VIEW

INTERIOR

COURT HOUSE, CORTLAND, N. Y.

MUNICIPAL GROUP, SPRINGFIELD, MASS.

Pell & Corbett, Architects

ALBANY NORMAL SCHOOL, ALBANY, N. Y.

F. B. Ware Albert Randolph Ross, 1550. Architects